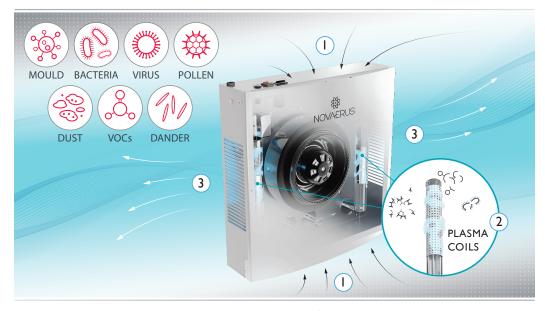

### How the Protect 800 Works

- **I.** Contaminated indoor air is pulled into the unit by an internal dual-speed fan.
- 2. Contaminants are rapidly and safely destroyed at the DNA level by an ultra-low energy patented plasma field emitted by two internal plasma coils.
- **3.** Healthy, contaminantfree air is returned to the room.