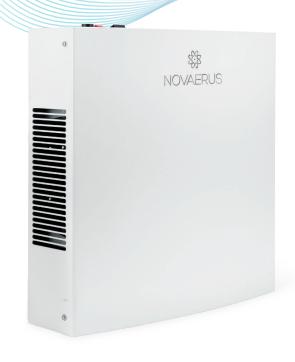

# The Protect 800

Designed for continuous air dis-infection and odour control in medium indoor spaces, the Novaerus Protect 800 uses patented filter-free ultra-low energy plasma technology with a 2-speed fan. The unit can be wall-mounted or placed on a stand and plugs into any outlet.

# Model NV800 Specs

Stand or Wall mounted supplied with 2m power cord

#### **CONSTRUCTION + COLOR**

Precision-cut fabricated metal casing in a white anti-bacterial powder coat finish

#### **DIMENSIONS + WEIGHT**

33.6 cm(w)  $\times$  33.6 cm(h)  $\times$  10.4 cm(d) 4.8kg