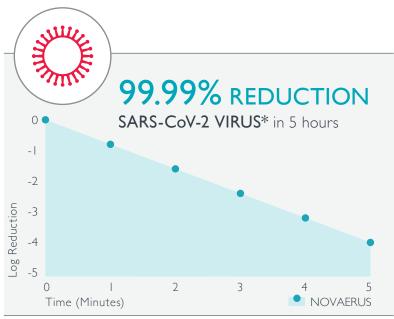

\* tested on MS2 Bacteriophage, a surrogate for SARS-CoV-2

Laboratory Name: Aerosol Research and

**Engineering Laboratories** 

Laboratory Location: Olathe, KS

Date: July 12, 2016 Device Tested: NV800 Space Treated: 16 m<sup>3</sup>

#### Summary of Results:

The NV800 reduced 99.99% of MS2 bacteriophage, a surrogate for influenza, norovirus and SARS-CoV-2 (COVID-19) over the course of five hours.

99.99% REDUCTION Methicillin Resistant Staphylococcus Aureus (MRSA) in 4 hours